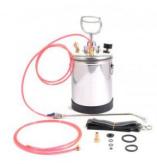

## Pressure Sprayer Steel Manual

9370

Durable chemical resistant 3L sprayer, especially suitable for professional cleaning with aggressive solvents in hard to reach areas. Seals and lines are resistant to all common cleaning agents, solvents, petrol and oils.

- 3 liter container made of robust cold-rolled stainless steel
- Metal, durable pump handle for pressure build-up even of high pressures
- Wide pump handle for simple one-hand pumping
- 2 chemical resistant high pressure hoses
- Spray tube and nozzle made of brass / stainless steel
- Various spray nozzles for every purpose
- Large filling opening for convenient filling of the container
- Adjustable carrying straps with key rings attached to the container
- With pressure relief valve
- Hose length: approx. 130cm
- Regular working pressure 1 3 bar
- Pressure resistant up to 8 bar