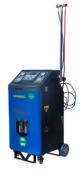

## A/C Recovery & Recharge Station for Hybrid Cars

CT4106

Automatic device for filling of air conditioning systems for hybrid vehicles for which the manufacturer prescribes the use of R134a.

Suit for: Hybrid car Refrigerant: R134a Mode: Fully-automatic